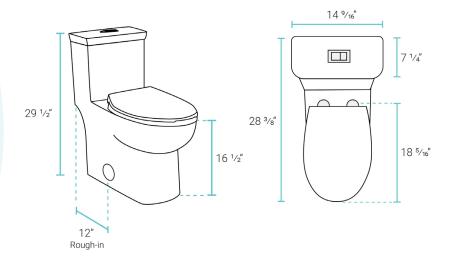

# One-Piece Toilet

SM-1T117

- N.W: 101.54 lb.

- L:  $28^{3/8}$ " x W:  $14^{9/16}$ " x H:  $29^{1/2}$ "

#### Installation:

- Floor mount
- 12" rough-in